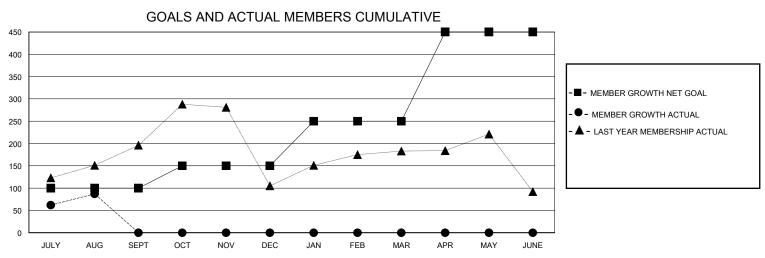

## GOALS AND ACTUAL NEW CLUBS CUMULATIVE

| DROPPED CLUBS: 0        |         | 25 CLUBS OF 112 ADDED 1 OR MORE<br>NEW MEMBERS | GENDER DISTRIBUTION  MALE 2,749 (84.58%)  FEMALE 501 (15.42%) |               |     |
|-------------------------|---------|------------------------------------------------|---------------------------------------------------------------|---------------|-----|
| DROPPED MEMBERS         |         |                                                | I LIVIALL                                                     | 001 (10.1270) |     |
| DECEASED                | 0       |                                                | TOTAL FAMILY UNIT MEMBERS                                     |               | 768 |
| CLUB CANCELLED<br>OTHER | 0<br>67 |                                                | FAMILY MEMBERS PAYING HALF                                    |               | 456 |
| TOTAL                   | 67      |                                                | 5525                                                          |               |     |