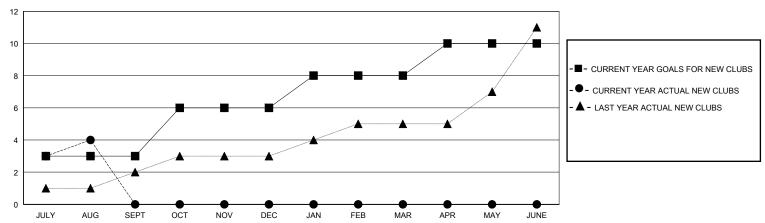

## GOALS AND ACTUAL NEW CLUBS CUMULATIVE

| DROPPED CLUBS: 0        |         | 25 CLUBS OF 112 ADDED 1 OR MORE<br>NEW MEMBERS | GENDER DISTRIBUTION  MALE 2,749 (84.58%)  FEMALE 501 (15.42%) |               |     |
|-------------------------|---------|------------------------------------------------|---------------------------------------------------------------|---------------|-----|
| DROPPED MEMBERS         |         |                                                | I LIVIALL                                                     | 001 (10.1270) |     |
| DECEASED                | 0       |                                                | TOTAL FAMILY UNIT MEMBERS                                     |               | 768 |
| CLUB CANCELLED<br>OTHER | 0<br>67 |                                                | FAMILY MEMBERS PAYING HALF                                    |               | 456 |
| TOTAL                   | 67      |                                                | 5525                                                          |               |     |